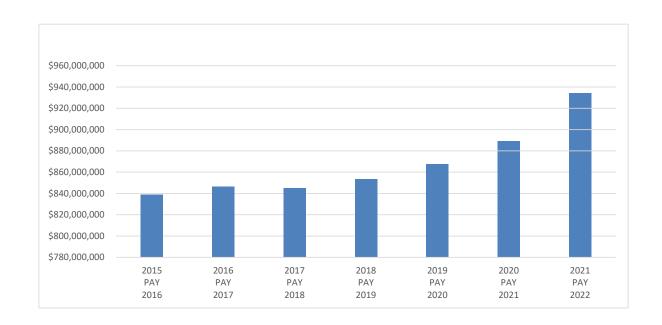

## HISTORY OF MARSHALL COUNTY ASSESSED VALUATION

|                    | 2015           | 2016           | 2017           | 2018           | 2019           | 2020           | 2021           | + Difference     |
|--------------------|----------------|----------------|----------------|----------------|----------------|----------------|----------------|------------------|
| MARSHALL COUNTY    | PAY            | from 2015        |
| ASSESSED VALUATION | 2016           | 2017           | 2018           | 2019           | 2020           | 2021           | 2022           | to Current       |
|                    | \$ 839,063,859 | \$ 846,392,658 | \$ 845,300,598 | \$ 853,421,805 | \$ 867,532,858 | \$ 888,913,611 | \$ 934,159,272 | \$<br>95,095,413 |